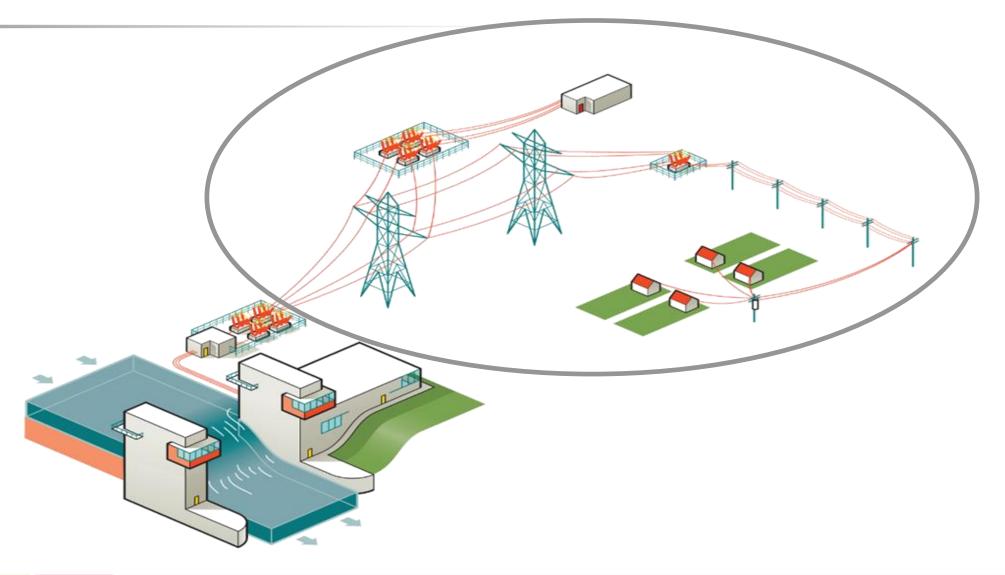

# Electrical Network Systems Conference Welcome & APC PD Overview

SCOTT MOORE
ALABAMA POWER
SVP POWER DELIVERY
APRIL 25, 2023



## Welcome!







# PowerDelivery

# What is Power Delivery?





### PD Infrastructure



## **Power Delivery**

### **Transmission**

Towers: 10,307

Poles: 112,240

### Distribution

Towers: 4

Poles: 1,459,836

Total Poles and Towers

1,582,387



# 83,622 miles

of power lines

### TRANSMISSION

10,576 mi.

74,957 mi.

Our power lines would circle the world over three times.

The circumference of the Earth is 24,901 miles.



# Our Industry is Changing





## Fiber | Core Business Wins





640

Distribution Devices Connected to Fiber



**16** Fiber "ICON" Connected substations

**33** Transmission Sites Prepared for future

**28** Substations participating in HDC



**560** 

HDC Operations supported by Fiber (140 YTD)



11+

**APC Facilities Connected** 



55

LTE + AMI FTD Connected Sites



3

Data Centers Connected (2 more in progress)

#