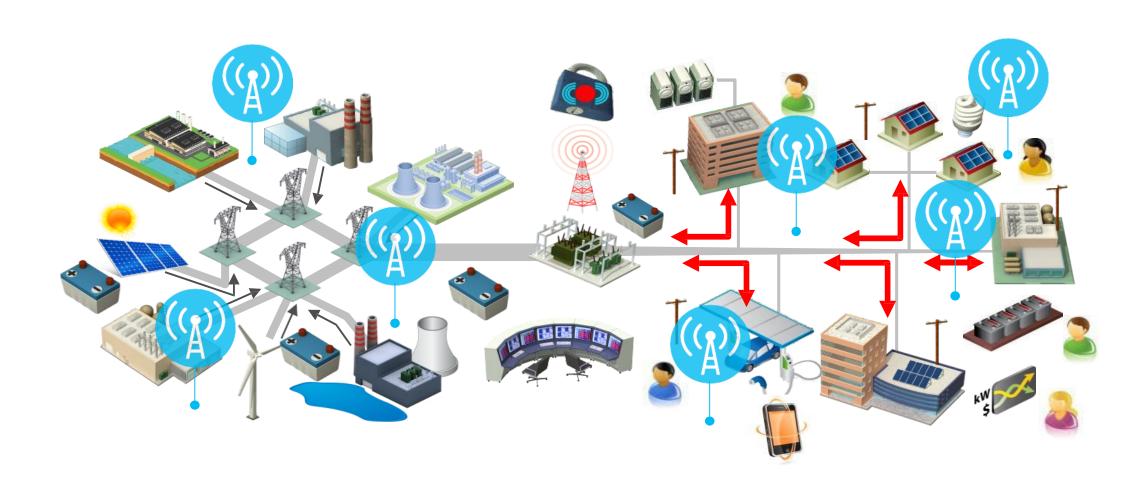

### PD Infrastructure

# Our Industry is Changing

## Fiber | Core Business Wins

640

Distribution Devices Connected to Fiber

**16** Fiber "ICON" Connected substations

**33** Transmission Sites Prepared for future

**28** Substations participating in HDC

**560** 

HDC Operations supported by Fiber (140 YTD)

11+

**APC Facilities Connected** 

55

LTE + AMI FTD Connected Sites

3

Data Centers Connected (2 more in progress)